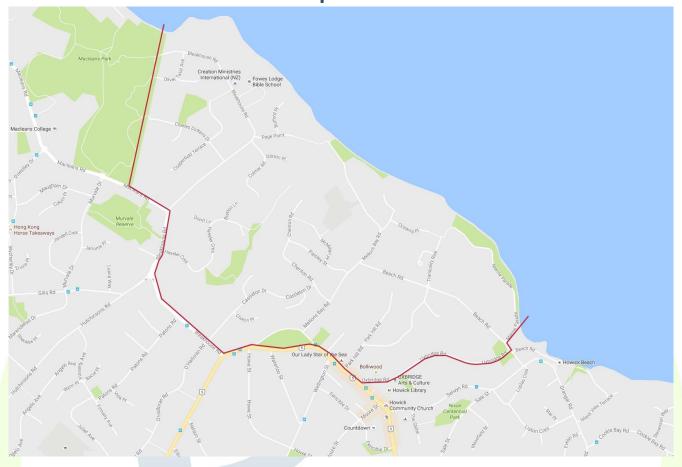

## **Home Zone Map and Street Names**

| Beach Road                                                                                                                                                                                                       | Mellons Bay Road                                                                                                                                                                                                                                                  |
|------------------------------------------------------------------------------------------------------------------------------------------------------------------------------------------------------------------|-------------------------------------------------------------------------------------------------------------------------------------------------------------------------------------------------------------------------------------------------------------------|
| Bleakhouse Road (even numbers 2-98 out of zone)                                                                                                                                                                  | Micawber Place                                                                                                                                                                                                                                                    |
| Bretton Lane                                                                                                                                                                                                     | Montressor Place                                                                                                                                                                                                                                                  |
| Burford Place                                                                                                                                                                                                    | Nickleby Place                                                                                                                                                                                                                                                    |
| Castleton Drive                                                                                                                                                                                                  | Oceania Place                                                                                                                                                                                                                                                     |
| Charles Dickens Drive                                                                                                                                                                                            | Oliver Twist Avenue                                                                                                                                                                                                                                               |
| Cheriton Road                                                                                                                                                                                                    | Page Point                                                                                                                                                                                                                                                        |
| Chilton Place                                                                                                                                                                                                    | Paisley Street                                                                                                                                                                                                                                                    |
| Colmar Place                                                                                                                                                                                                     | Park Hill Road                                                                                                                                                                                                                                                    |
| Copperfield Terrace                                                                                                                                                                                              | Pickwick Parade                                                                                                                                                                                                                                                   |
| Dorritt Lane                                                                                                                                                                                                     | Picton Street (even numbers 2-60 only in zone)                                                                                                                                                                                                                    |
| Gibson Place                                                                                                                                                                                                     | Pleasant Place                                                                                                                                                                                                                                                    |
| Glenfern Road                                                                                                                                                                                                    | Ridge Road (odd numbers 35-47 only in zone)                                                                                                                                                                                                                       |
| Glenoaks Rise                                                                                                                                                                                                    | Seymour Road                                                                                                                                                                                                                                                      |
| Hartles Place                                                                                                                                                                                                    | Swindon Close                                                                                                                                                                                                                                                     |
| Hasler Crescent                                                                                                                                                                                                  | Towbridge Place                                                                                                                                                                                                                                                   |
| Macleans Road (even numbers 120-136 only in zone)                                                                                                                                                                | Tranquility Place                                                                                                                                                                                                                                                 |
| Marine Parade                                                                                                                                                                                                    | Uxbridge Road                                                                                                                                                                                                                                                     |
| McMillan Place                                                                                                                                                                                                   | Walter MacDonald Street                                                                                                                                                                                                                                           |
|                                                                                                                                                                                                                  |                                                                                                                                                                                                                                                                   |
| Cheriton Road Chilton Place Colmar Place Copperfield Terrace Dorritt Lane Gibson Place Glenfern Road Glenoaks Rise Hartles Place Hasler Crescent Macleans Road (even numbers 120-136 only in zone) Marine Parade | Oliver Twist Avenue Page Point Paisley Street Park Hill Road Pickwick Parade Picton Street (even numbers 2-60 only in zone) Pleasant Place Ridge Road (odd numbers 35-47 only in zone) Seymour Road Swindon Close Towbridge Place Tranquility Place Uxbridge Road |